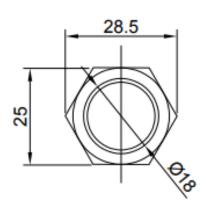

es | Description                                                      |
|-----------------------|------------------------------------------------------------------|
| Switch rating         | 5A/250VAC                                                        |
| LED                   | Included, common Anode/Cathode                                   |
| LED Color             | Green, Blue, Red, White, Yellow, RGB or a combination of colours |
| LED Voltage           | 3 V – 220 V                                                      |
| LED Current           | 3mA – 20mA                                                       |
| LED Life              | 40.000 hours                                                     |

#### **Dimensions**

\*unit: mm



## **Push Button**

SPB22-FN3-xxx-xxx







### Ordering information

Ordering can be done via <a href="www.summit-electronics.com">www.summit-electronics.com</a>. Please contact us for more information. Customisation of the product is available on request.

### **Technical support**

For all product questions please contact us via <a href="mailto:info@summit-electronics.com">info@summit-electronics.com</a>

#### Document revision

| Rev    | Date       | changes                 |
|--------|------------|-------------------------|
| V01.00 | 23-12-2024 | First issue of document |