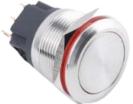

# **Push Button**

SPB22-FN3-xxx-xxx

### **Description**

Panel mounted Push buttons are used in a wide variety of applications and can be executed (without) LED lights and with a latching or momentary contact.

Description

#### **Features**

**Mechanical Properties** 

| Switch Operations     | Momentary, Latching                                                           |
|-----------------------|-------------------------------------------------------------------------------|
| Working temperature   | -30 °C ~ + 85 °C                                                              |
| Operation Force       | 3N – 4,5 N                                                                    |
| Button Surface        | Flat                                                                          |
| Configuration         | 1NO1NC, 2NO2NC                                                                |
| Illumination          | None                                                                          |
| Terminal              | Solder Terminals                                                              |
| Diameter              | 22 mm                                                                         |
| Dimension             | According to drawing                                                          |
| Protection Grade      | IP67 / IK10                                                                   |
| Mechanical lifecycles | 500.000 times momentary<br>200.000 times latching                             |
| Material              | Stainless steel , Aluminum oxide brass nickel-<br>plated, Brass chrome-plated |
| Mounting              | Panel Mounting                                                                |