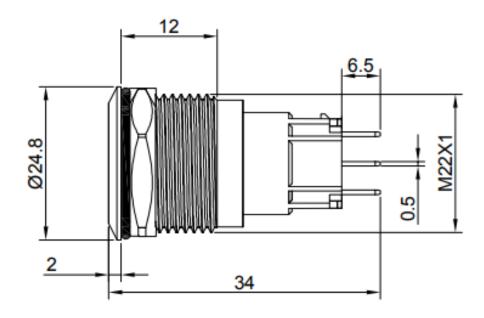

SPB22-FN3-xxx-xxx



| Electrical Proporties | Description                                                      |
|-----------------------|------------------------------------------------------------------|
| Switch rating         | 5A/250VAC                                                        |
| LED                   | Included, common Anode/Cathode                                   |
| LED Color             | Green, Blue, Red, White, Yellow, RGB or a combination of colours |
| LED Voltage           | 3 V – 220 V                                                      |
| LED Current           | 3mA – 20mA                                                       |
| LED Life              | 40.000 hours                                                     |

#### **Dimensions**

\*unit: mm



## **Push Button**

SPB22-FN3-xxx-xxx







### Ordering information

Ordering can be done via <a href="www.summit-electronics.com">www.summit-electronics.com</a>. Please contact us for more information. Customisation of the product is available on request.

### **Technical support**

For all product questions please contact us via <a href="mailto:info@summit-electronics.com">info@summit-electronics.com</a>

#### Document revision

| Rev    | Date       | changes                 |
|--------|------------|-------------------------|
| V01.00 | 23-12-2024 | First issue of document |