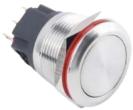

# **Push Button**

SPB22-FN3-xxx-xxx

### **Description**

Panel mounted Push buttons are used in a wide variety of applications and can be executed (without) LED lights and with a latching or momentary contact.

Description

#### **Features**

**Mechanical Properties** 

| Switch Operations     | Momentary, Latching                                                           |
|-----------------------|-------------------------------------------------------------------------------|
| Working temperature   | -30 °C ~ + 85 °C                                                              |
| Operation Force       | 3N – 4,5 N                                                                    |
| Button Surface        | Flat                                                                          |
| Configuration         | 1NO1NC, 2NO2NC                                                                |
| Illumination          | None                                                                          |
| Terminal              | Solder Terminals                                                              |
| Diameter              | 22 mm                                                                         |
| Dimension             | According to drawing                                                          |
| Protection Grade      | IP67 / IK10                                                                   |
| Mechanical lifecycles | 500.000 times momentary<br>200.000 times latching                             |
| Material              | Stainless steel , Aluminum oxide brass nickel-<br>plated, Brass chrome-plated |
| Mounting              | Panel Mounting                                                                |