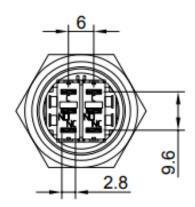

| Description                                                      |
|-----------------------|------------------------------------------------------------------|
| Switch rating         | 5A/250VAC                                                        |
| LED                   | Included, common Anode/Cathode                                   |
| LED Color             | Green, Blue, Red, White, Yellow, RGB or a combination of colours |
| LED Voltage           | 3 V – 220 V                                                      |
| LED Current           | 3mA – 20mA                                                       |
| LED Life              | 40.000 hours                                                     |

#### **Dimensions**

\*unit: mm



## **Push Button**

SPB22-FN3-xxx-xxx







### Ordering information

Ordering can be done via <a href="www.summit-electronics.com">www.summit-electronics.com</a>. Please contact us for more information. Customisation of the product is available on request.

### **Technical support**

For all product questions please contact us via <a href="mailto:info@summit-electronics.com">info@summit-electronics.com</a>

#### Document revision

| Rev    | Date       | changes                 |
|--------|------------|-------------------------|
| V01.00 | 23-12-2024 | First issue of document |